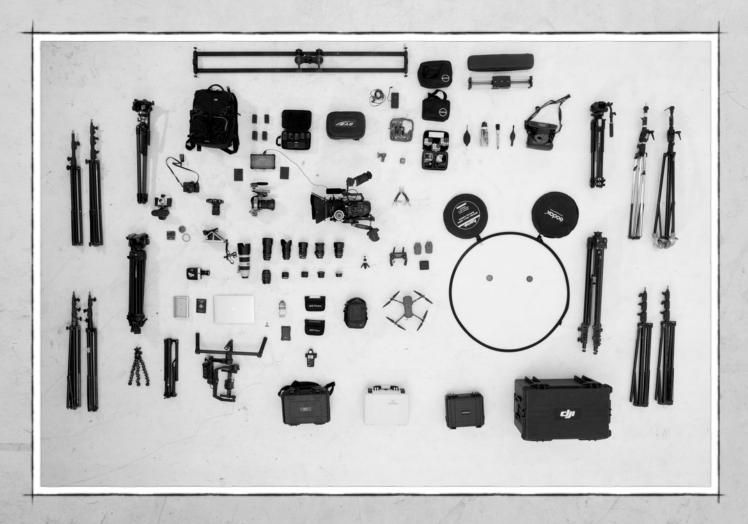

# **Equipment list**

#### Cameras:

SONY PXW-FS7 SONY A7s Mark II CANON 5D Mark II GOPRO Hero 3, 3+, 4,5 DJI Ozmo INSTA 360 pro

#### Lenses:

CANON zoom lenses
16-35mm F2.8 | 24-70mm F2.8 | 70-200mm F2.8
CANON 100mm F2.8 Macro
CANON x2 lens extender
SAMYANG EF cine lenses
24mm tilt&shift T3.5 35mm T1.5 | 85mm T2 |
135mm T2.2
Zhongy 50mm T0.95

**CANON** FD lenses 28mm F2.8 I 50mm F1.8 Zenit M series lenses Diopters, filters Zeiss circula Polariser, Lee filters gradual ST ND6, Hoya Variable ND

### Others:

DJI Mavic pro 2 kit
ATOMOS Shogun Inferno with x2 SSD
ATOMOS external battery pack
Edelchrone Slider pro
KESSLER slider motion control
RONIN M stabilizer
Seinheiser wireless lavalier kit
Audio tecnica headphones
Zoom H6 audio recorder
MANFROTTO Tripods
Waterproof DSLR case
Polaroid led light tubes
Led light kit (x3) 2x1 kit+ V-mount batteries
Circular reflectors